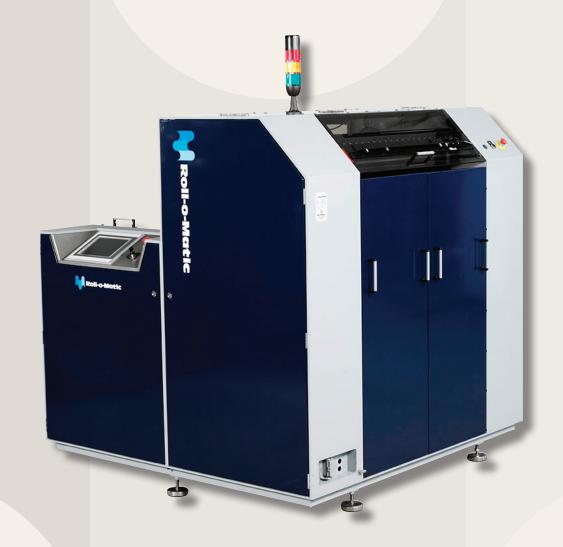

### **DELTA S**

The DELTA S can be configured for bottom-/side-/star-sealed bags on a roll in 1 or 2 lanes.

The DELTA S is available for in-line or out-of-line operation.

The DELTA sealing module can be equipped with one or two sealing stations (simplex or duplex) with sealing bars with one or two sealing lips depending on the type of bag and capacity requirements. A DELTA S Simplex can easily be upgraded to a DELTA S Duplex.

Additional equipment: Print registration, all types of folding equipment (before and after sealing), cored rolls, hot-melt, twist-tie, PP-string, tape and labelling.

DELTA S Simplex in-line.

DELTA S Duplex out-of-line.