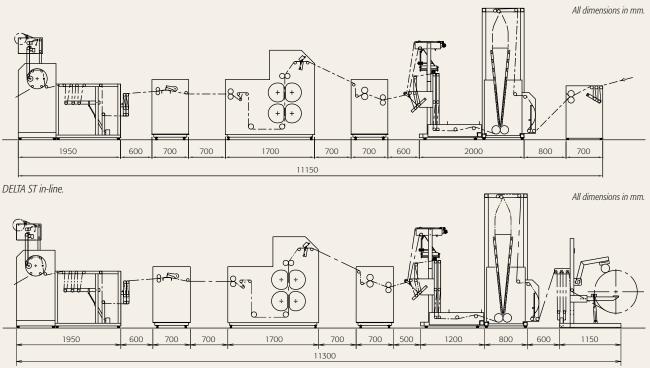

## **DELTA ST**

The configuration includes a DELTA S sealing module, a punching module for cut-out handles in the T-shirt bag and an extraction module for removal of the slug waste.

The DELTA ST is available for in-line or out-of-line operation.

### **Technical data**

Additional equipment: Print registration, all types of folding equipment (after sealing), rolls with cores, hot-melt, tape and labelling.

DELTA ST out-of-line.

At Roll-o-Matic we always focus on our customers and their production demands – therefore all development at Roll-o-Matic is customer driven and customer orientated. The DELTA ST line has been developed according to our customers' requirements for user friendly, easy to operate, high capacity equipment, where the key parameters are: a modest investment, stability, outstanding performance and Return on Investment.